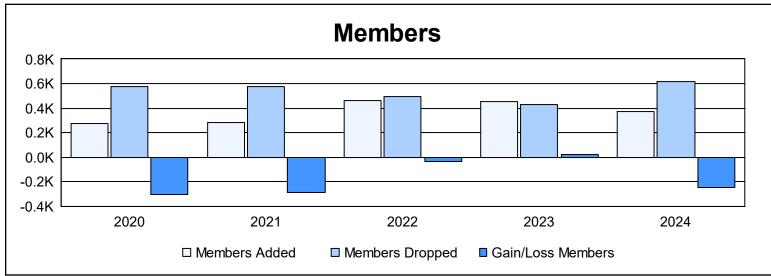

District 337 A

As of June 2024 Cumulative

| Year      | New<br>Clubs | Dropped<br>Clubs | Gain/<br>Loss<br>Clubs | New<br>Members | Charter<br>Members | Reinstate<br>Members | Transfer<br>Members | Total<br>Member<br>Added | Total<br>Members<br>Dropped | Gain/<br>Loss<br>Members |
|-----------|--------------|------------------|------------------------|----------------|--------------------|----------------------|---------------------|--------------------------|-----------------------------|--------------------------|
| 2019-2020 | 0            | 4                | -4                     | 269            | 2                  | 1                    | 6                   | 278                      | 578                         | -300                     |
| 2020-2021 | 0            | 1                | -1                     | 263            | 3                  | 7                    | 13                  | 286                      | 572                         | -286                     |
| 2021-2022 | 3            | 2                | 1                      | 344            | 88                 | 14                   | 15                  | 461                      | 497                         | -36                      |
| 2022-2023 | 0            | 1                | -1                     | 432            | 7                  | 7                    | 8                   | 454                      | 433                         | 21                       |
| 2023-2024 | 0            | 2                | -2                     | 353            | 3                  | 5                    | 10                  | 371                      | 615                         | -244                     |
| Average   | 1            | 2                | -1                     | 332            | 21                 | 7                    | 10                  | 370                      | 539                         | -169                     |