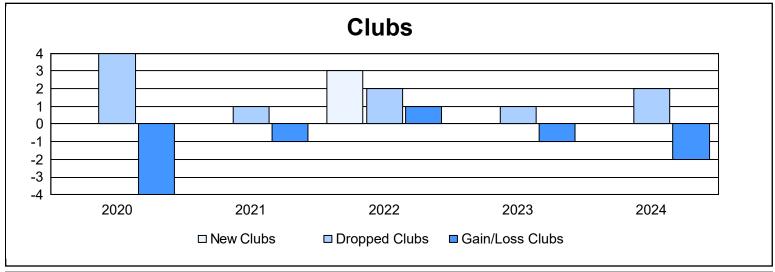

District 337 A

As of June 2024 Cumulative

| Year      | New<br>Clubs | Dropped<br>Clubs | Gain/<br>Loss<br>Clubs | New<br>Members | Charter<br>Members | Reinstate<br>Members | Transfer<br>Members | Total<br>Member<br>Added | Total<br>Members<br>Dropped | Gain/<br>Loss<br>Members |
|-----------|--------------|------------------|------------------------|----------------|--------------------|----------------------|---------------------|--------------------------|-----------------------------|--------------------------|
| 2019-2020 | 0            | 4                | -4                     | 269            | 2                  | 1                    | 6                   | 278                      | 578                         | -300                     |
| 2020-2021 | 0            | 1                | -1                     | 263            | 3                  | 7                    | 13                  | 286                      | 572                         | -286                     |
| 2021-2022 | 3            | 2                | 1                      | 344            | 88                 | 14                   | 15                  | 461                      | 497                         | -36                      |
| 2022-2023 | 0            | 1                | -1                     | 432            | 7                  | 7                    | 8                   | 454                      | 433                         | 21                       |
| 2023-2024 | 0            | 2                | -2                     | 353            | 3                  | 5                    | 10                  | 371                      | 615                         | -244                     |
| Average   | 1            | 2                | -1                     | 332            | 21                 | 7                    | 10                  | 370                      | 539                         | -169                     |